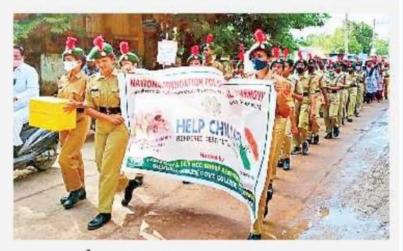

#### COMMUNAL HARMONY CAMPAIGN WEEK

In this regard, the cadets have distributed 650 stickers (Received 600 from NHFC & 50 from Battalion) to the public and other officials in Kurnool and collected donations an amount of Rs. 13100 (Rupees Thirteen Thousand One Hundred Only). The amount of Rs. 13100 (Rupees Thirteen Thousand One Hundred Only) has been deposited in the NCC office of 28th Andhra Battalion, Kurnool on 26th November 2021