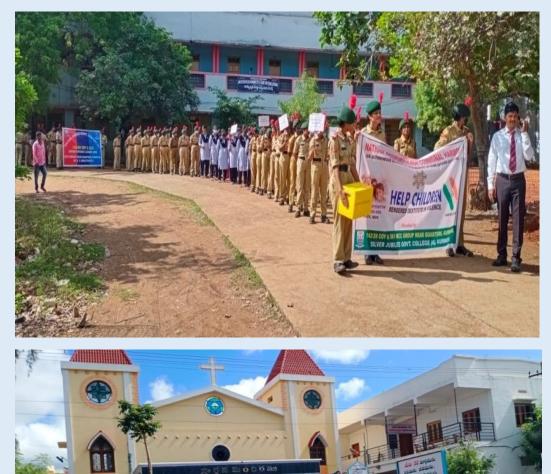

## <u>2020-21</u>

Communal Harmony & Flag Day celebrations 19.11.2021 to 25.11.2021

#### COMMUNAL HARMONY CAMPAIGN WEEK

In this regard, the cadets have distributed 650 stickers (Received 600 from NHFC & 50 from Battalion) to the public and other officials in Kurnool and collected donations an amount of Rs. 13100 (Rupees Thirteen Thousand One Hundred Only). The amount of Rs. 13100 (Rupees Thirteen Thousand One Hundred Only) has been deposited in the NCC office of 28th Andhra Battalion, Kurnool on 26th November 2021

Teachers from Govt. Boys school are donating money as token of respect and honor for the children

The Chief Guest and Hon'ble Vice Chancellor Prof. D.V.R.Sai Gopal addressed the cadets and congratulated for their acceptance to fulfill the task of campaign. He appreciated the college management for initiating such excellent programmes for promoting the objectives of NCC. He further advised the cadets to reach the highest goals with the help of NCC only.