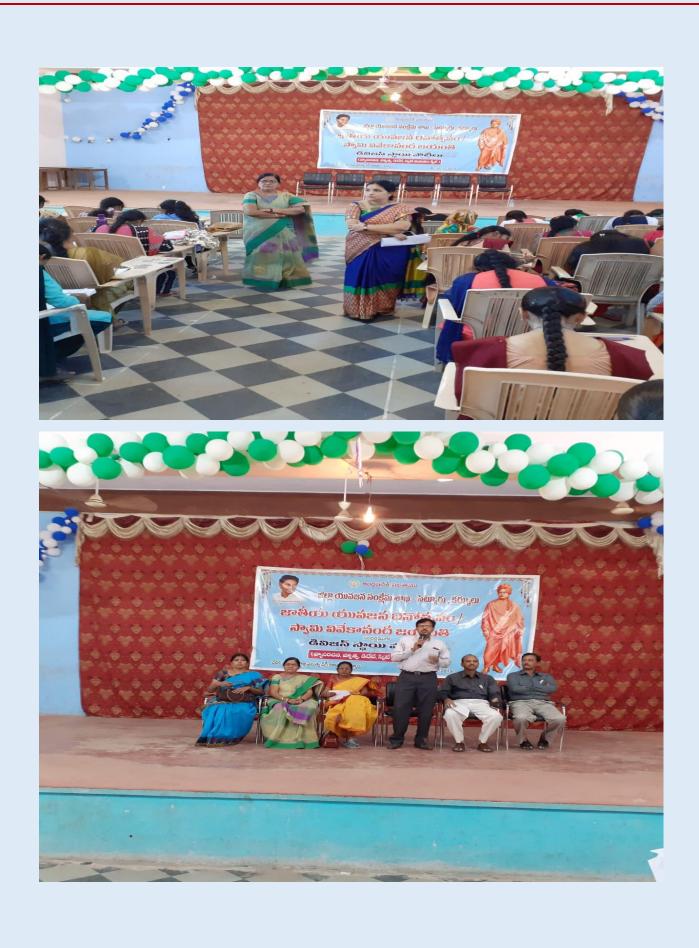

Andhra Pradesh, India Red Ribbon club ,Zoology department,Redcross,Silver Jubilee college (A)Andhra Pradesh 518222, India Lat 15.475807° Long 77.931133° 11/11/21 02:52 PM

| <b>1.</b> Name of the Faculty                                                                                    | Dr.D.Parvathi Devi                                                                            |                            |            |  |
|------------------------------------------------------------------------------------------------------------------|-----------------------------------------------------------------------------------------------|----------------------------|------------|--|
| 2. Name of the Activity                                                                                          | Youth Day                                                                                     |                            |            |  |
| <b>3.</b> Type of the Activity                                                                                   | Swamy Vivekananda Jayanthi                                                                    |                            |            |  |
| (Best Practice /Guest Lecture/Seminar/                                                                           |                                                                                               |                            |            |  |
| Workshops/ BOS / Webinars /Any                                                                                   |                                                                                               |                            |            |  |
| Competitions/ Quiz/ Field Visit/Sport/                                                                           |                                                                                               |                            |            |  |
| Celebrations any other)                                                                                          |                                                                                               |                            |            |  |
|                                                                                                                  |                                                                                               |                            |            |  |
| 4. Conducted through                                                                                             | Dept.of Telug                                                                                 | u NSS                      |            |  |
| 5. No of Days and Date & time                                                                                    | No Days :1                                                                                    | Date:4/01/2021             | Time :10am |  |
|                                                                                                                  |                                                                                               |                            | to11am     |  |
|                                                                                                                  |                                                                                               |                            |            |  |
| <b>6.</b> Activity (Conducted / Participated)                                                                    | Conducted                                                                                     |                            |            |  |
|                                                                                                                  |                                                                                               |                            |            |  |
| 7 International/National/State/                                                                                  | College Level                                                                                 |                            |            |  |
| 7. International/ National/ State/                                                                               | College Level                                                                                 |                            |            |  |
| District/ College Level                                                                                          |                                                                                               |                            |            |  |
| 8. Details of Resource persons                                                                                   | Setkur Directo                                                                                | or & memebers              |            |  |
|                                                                                                                  |                                                                                               |                            |            |  |
|                                                                                                                  |                                                                                               |                            |            |  |
| <b>9.</b> Name of the lecturers involved                                                                         | Dr.Krishnaia,D                                                                                | r.Prathap Reddy,Dr.Sunil I | Khanna     |  |
|                                                                                                                  | 0                                                                                             |                            |            |  |
| <b>10.</b> No. of Lecturers participated                                                                         | 8                                                                                             |                            |            |  |
| <b>11.</b> No. of students involved /                                                                            | 158                                                                                           |                            |            |  |
| participated                                                                                                     |                                                                                               |                            |            |  |
| · · ·                                                                                                            |                                                                                               |                            |            |  |
| <b>12.</b> A brief report :- The Dept of Telugu,NSS celebrated Swamy Vivekananda Jayanthi on 4 <sup>th</sup> jan |                                                                                               |                            |            |  |
| 2021. His birthday is celebrated as Na                                                                           | His birthday is celebrated as National Youth day as he is one of India's greatest leaders and |                            |            |  |
| believers of youth power.                                                                                        | youth power.                                                                                  |                            |            |  |
| 10 c it it i Decte 9 Decements                                                                                   |                                                                                               |                            |            |  |
| <b>13.</b> Supporting evidences enclosed:                                                                        | Photo & Press note                                                                            |                            |            |  |
| (with Press Note/ photos)                                                                                        |                                                                                               |                            |            |  |
|                                                                                                                  |                                                                                               |                            |            |  |