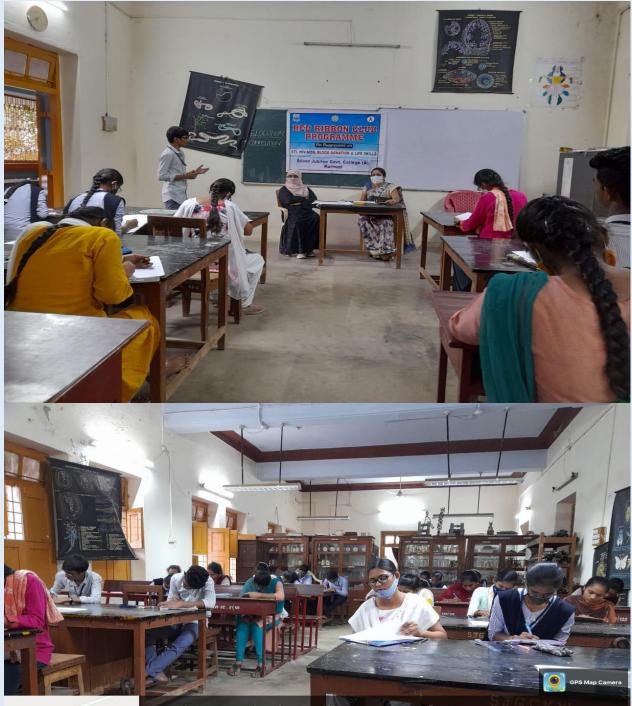

#### Photo2

| 1.                                                                                                                                                                                                                                                                                                                                                                                                                                                                                                                                                                                                                                                                                        | Name of the Faculty                                        | Dr.P.Shajahan Begum                                               |                      |                      |  |
|-------------------------------------------------------------------------------------------------------------------------------------------------------------------------------------------------------------------------------------------------------------------------------------------------------------------------------------------------------------------------------------------------------------------------------------------------------------------------------------------------------------------------------------------------------------------------------------------------------------------------------------------------------------------------------------------|------------------------------------------------------------|-------------------------------------------------------------------|----------------------|----------------------|--|
| 2.                                                                                                                                                                                                                                                                                                                                                                                                                                                                                                                                                                                                                                                                                        | Name of the Activity                                       | Awareness Programme on HIV/AIDS, Tuberculosis and Blood donation. |                      |                      |  |
|                                                                                                                                                                                                                                                                                                                                                                                                                                                                                                                                                                                                                                                                                           |                                                            | BIOOU UDITATION                                                   | •                    |                      |  |
| 3.                                                                                                                                                                                                                                                                                                                                                                                                                                                                                                                                                                                                                                                                                        | Type of the Activity                                       | Awareness Programme.                                              |                      |                      |  |
| (Best P                                                                                                                                                                                                                                                                                                                                                                                                                                                                                                                                                                                                                                                                                   | ractice /Guest Lecture/Seminar/                            |                                                                   |                      |                      |  |
| •                                                                                                                                                                                                                                                                                                                                                                                                                                                                                                                                                                                                                                                                                         | hops/ BOS / Webinars /Any Competitions/                    |                                                                   |                      |                      |  |
|                                                                                                                                                                                                                                                                                                                                                                                                                                                                                                                                                                                                                                                                                           | Field Visit/Sport/ Celebrations any other)                 |                                                                   |                      |                      |  |
| Quiz/ i                                                                                                                                                                                                                                                                                                                                                                                                                                                                                                                                                                                                                                                                                   |                                                            |                                                                   |                      |                      |  |
| 4.                                                                                                                                                                                                                                                                                                                                                                                                                                                                                                                                                                                                                                                                                        | Conducted through                                          | Red Ribbon Clul                                                   | b and Zoology depai  | rtment               |  |
| 5.                                                                                                                                                                                                                                                                                                                                                                                                                                                                                                                                                                                                                                                                                        | No of Days and Date & time                                 | No Days : 1                                                       | Date:17.11.2021      | Time : 4.00-5.00 P.M |  |
| 6.                                                                                                                                                                                                                                                                                                                                                                                                                                                                                                                                                                                                                                                                                        | Activity ( Conducted / Participated)                       | Conducted                                                         |                      |                      |  |
| 7.                                                                                                                                                                                                                                                                                                                                                                                                                                                                                                                                                                                                                                                                                        | International/ National/ State/ District/<br>College Level | College level                                                     |                      |                      |  |
| 8.                                                                                                                                                                                                                                                                                                                                                                                                                                                                                                                                                                                                                                                                                        | Details of Resource persons                                | 1.Dr.V.V.S. Kumar2. Dr. Prasad Reddy                              |                      |                      |  |
|                                                                                                                                                                                                                                                                                                                                                                                                                                                                                                                                                                                                                                                                                           | ·                                                          | ,                                                                 |                      |                      |  |
|                                                                                                                                                                                                                                                                                                                                                                                                                                                                                                                                                                                                                                                                                           |                                                            | 3.Smt.J.Heamal                                                    | atha 4.Sri.Gouse 5.S | mt.Sudha             |  |
| 0                                                                                                                                                                                                                                                                                                                                                                                                                                                                                                                                                                                                                                                                                         | Name of the lecturers involved                             | 1 Dr. P. Anucha                                                   | 2 Dr. Eabmida Bogu   | ~                    |  |
| 9.                                                                                                                                                                                                                                                                                                                                                                                                                                                                                                                                                                                                                                                                                        | Name of the lecturers involved                             | I.DI.B. AHUSHA                                                    | 2.Dr. Fahmida Begu   | 111                  |  |
| 10                                                                                                                                                                                                                                                                                                                                                                                                                                                                                                                                                                                                                                                                                        | No. of Lecturers participated                              | 6                                                                 |                      |                      |  |
| 11                                                                                                                                                                                                                                                                                                                                                                                                                                                                                                                                                                                                                                                                                        | No. of students involved / participated                    | 404                                                               |                      |                      |  |
| 12. A brief report: The Department of Zoology in collaboration with Red Ribbon club organised the awareness programme onHIV/AIDS, Tuberculosis and Blood donation for students of I, II and III year students. The Principal Dr.V.V.S.Kumar sir chaired the programme. In this programme the resource persons enlightened the students about importance of blood donation and the measures to be taken to prevent tuberculosis and AIDS. Prizes were distributed to the winners in Essay writing and Elocution competitions conducted in connection to this programme on 11.11.2021. The IQAC coordinator, ant RRC committee members were among others who participated in the programme. |                                                            |                                                                   |                      |                      |  |
| 13                                                                                                                                                                                                                                                                                                                                                                                                                                                                                                                                                                                                                                                                                        | <ul> <li>Supporting evidences enclosed</li> </ul>          | yes                                                               |                      |                      |  |