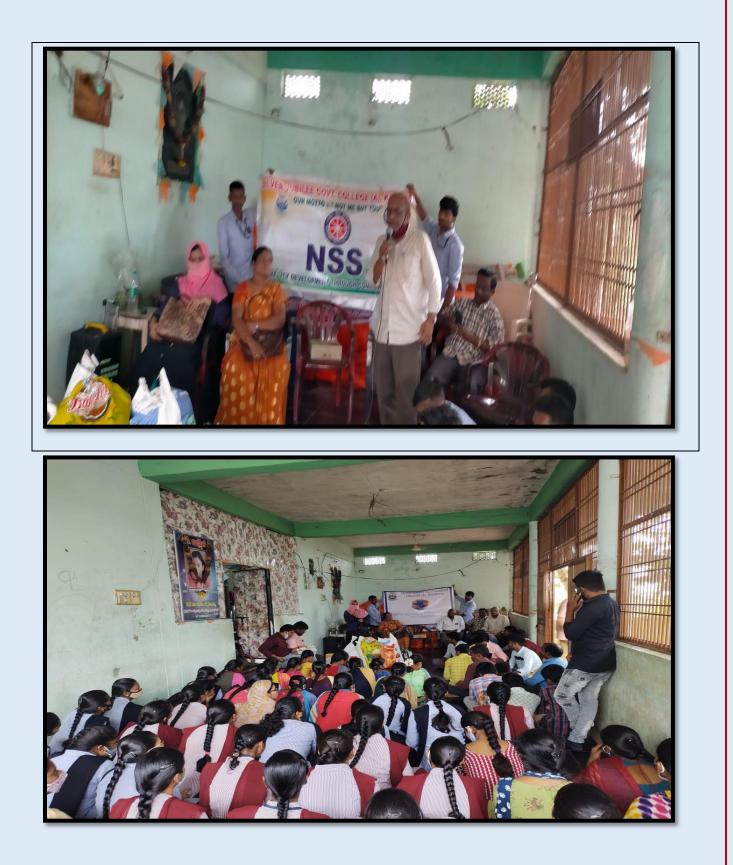

## රිජිූධෘත්ර ඩ්ී ල්ලාසධාණිවා පෘධාව

కర్నూలు విద్య, నవంబర్ 18 (ప్రభ న్యూస్) : స్రతిఒక్కరూ జీవితంలో రక్తదానం చేసి మరొకరికి ప్రాణదాతలుగా నిలవాలని సిల్పర్జూబ్లి ప్రభుత్వ డిగ్రీ కళాశాల [ఫిన్సిపాల్ డాక్టర్ వివిఎస్ కుమార్ సూచించారు. గురువారం సిల్పర్జూబ్లి ప్రభుత్వ డిగ్రీ కళాశాలలో జంతుశాస్త్ర శాఖ రెడ్ రిబ్బన్క్లబ్ వారి సంయుక్త అధ్వర్యంలో ఎయిడ్స్, క్లయ, రక్తదానంపై అవగాహన కార్యకమాన్ని ఏర్పాటుచేశారు. ఈ సందర్భంగా అయన మాట్లాడుతూ, రక్తదానం చేసి మరొకరికి ప్రాణదాతలు కావాలని క్లయ వ్యాధి నిరోధక శక్తి పెంచుకోవడం ద్వారా రాకుండా చూసుకోవచ్చన్నారు. ఈ కార్యకమానికి ముఖ్య అతిథిగా పాల్గొన్న రెడ్ రబ్బన్ క్లబ్ జిల్లా సమన్వయకర్త హేమలత మాట్లాడుతూ, రక్తదానం చేయడం వల్ల నష్టాలు లేవని, రక్తదానం చేయడం వల్ల ఎంతోమంది ప్రాణాలు కాపాడిన

విద్యార్శలకు బహుమతులు అందజేస్తున్న ప్రిన్నిపాల్

వారమవుతామని అందుకు యువత ముందుకు రావాలన్నారు. ఈ కార్యక్రమంలో జంతు శాస్త్ర అధ్యక్షులు డాక్టర్ పి.షాజహాన్బేగం, సుధారాణి, గౌస్, శేషన్న, డాక్టర్ ప్రసాద్రెడ్డి, డాక్టర్ ఫహ్మిదాబేగం, డాక్టర్ బి.అనూష, డాక్టర్ అక్తర్భాను, విద్యార్థులు తదితరులు పాల్గొన్నారు.

Fri, 19 November 2021 https://epaper.prabhanews.com/c/64424436

1

| 1.Name of the In-charge of the Department           | N.Venkata Krishnaiah,                               |                |                        |         |  |
|-----------------------------------------------------|-----------------------------------------------------|----------------|------------------------|---------|--|
| 2.Name of the Activity                              | A Visit to Amma Andhula Pathasaala,                 |                |                        | la,     |  |
|                                                     | Pasupula Road, Kurnool                              |                |                        |         |  |
| 3.Type of the Activity                              | Best Pr                                             | Best Practices |                        |         |  |
| 4.Conducted through                                 | NSS Co                                              | ommu           | nity service           |         |  |
| 5.No of Days and Date & time                        | No Day                                              | /S:            | Date: 16-11-2021       | Time    |  |
|                                                     | 1                                                   |                |                        | :11     |  |
|                                                     |                                                     |                |                        | AM      |  |
| 6.Activity ( Conducted / Participated)              | Conduc                                              | cted           |                        |         |  |
| 7.International/ National/ State/ District/ College | College                                             | eLevel         |                        |         |  |
| Level                                               |                                                     |                |                        |         |  |
| 8.Details of Resource persons                       | 1.Dr.V.                                             | V.S.Kı         | ımar, Principal        |         |  |
|                                                     | 2.Dr.B.                                             | R.Pra          | sada Reddy, Vice Prine | cipal   |  |
|                                                     |                                                     |                |                        |         |  |
| 9.Name of the lecturers involved                    |                                                     | nkata          | Krichnaiah 1/C of the  |         |  |
|                                                     | Depart                                              |                | Krishnaiah, I/C of the |         |  |
|                                                     |                                                     |                | (rishnaiah Satty       |         |  |
|                                                     | 2 .Dr.R.Bala Krishnaiah Setty<br>3.Dr.D.Srinivasulu |                |                        |         |  |
|                                                     |                                                     |                |                        |         |  |
|                                                     | 4.Dr.V.Mohan Nayak                                  |                |                        |         |  |
|                                                     | 5.Dr.Fahmida                                        |                |                        |         |  |
|                                                     | 6.Dr.Ve                                             | enkata         | llakshmamma            |         |  |
| 10.No. of Lecturers participated                    | 8                                                   |                |                        |         |  |
| 11.No. of students involved / participated          | 60                                                  |                |                        |         |  |
| 12. A brief report : Department of Commerce visi    | ted Amn                                             | na And         | dhula Pathasala , Pasu | pula    |  |
| Road, Kurnool " to donate the food requirem         | ents on 1                                           | 16-11-         | 2021. 60 students and  | d Staff |  |
| came forward to donate the fund RS.13,000/-         | -                                                   |                | ••••                   |         |  |
| Food Grains etc. The UG and PG Students, Dr.        |                                                     |                | •                      |         |  |
| Reddy, Vice Principal and Faculty of Departme       |                                                     |                | · · ·                  |         |  |
| programme. The objective of this programme          | e is to inc                                         | ulcate         | e human values among   | g the   |  |
| students.                                           |                                                     |                |                        |         |  |
| 13.Supporting evidences enclosed:                   |                                                     | Yes            |                        |         |  |
| (with Press Note/ photos)                           |                                                     |                |                        |         |  |
|                                                     |                                                     |                |                        |         |  |