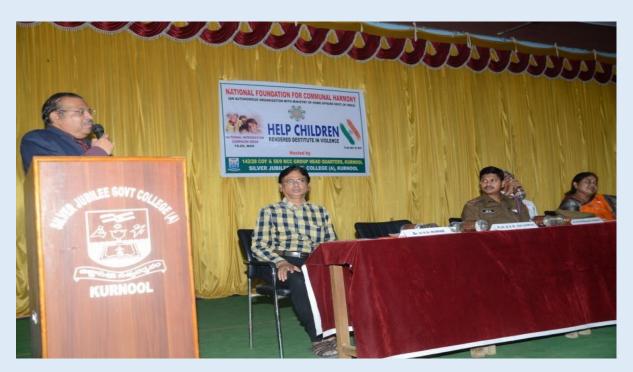

Teachers from Govt. Boys school are donating money as token of respect and honor for the children

The Chief Guest and Hon'ble Vice Chancellor Prof. D.V.R.Sai Gopal addressed the cadets and congratulated for their acceptance to fulfill the task of campaign. He appreciated the college management for initiating such excellent programmes for promoting the objectives of NCC. He further advised the cadets to reach the highest goals with the help of NCC only.

## ప్రజల్లో అవగాహన పెంపునకు కృషి

కర్నూలు ఎన్సీసీ(బి.క్యాంపు), న్యూస్టుడే: యుద్ధం, ఉగ్రదా డుల్లో క్షతగాత్రు

లైన వారికి చేయూతనివ్వడా నికి ప్రజల్లో అవగా హన పెంచాలని సిల్వర్జూబ్లీ కళా శాల ప్రిన్సిపల్ డా. వీవీఎన్ కుమార్ తెలిపారు. ఈ