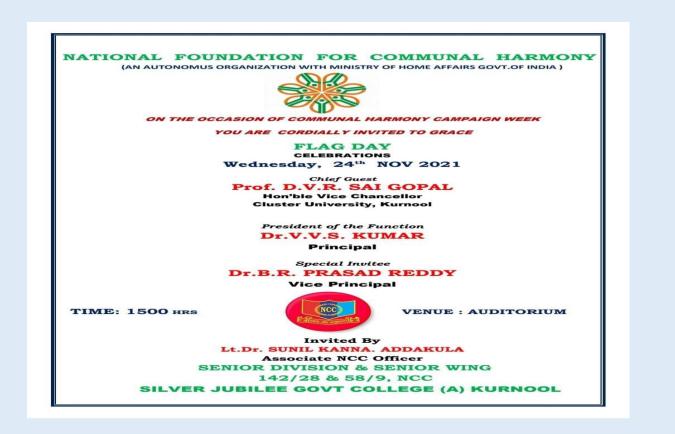

## <u>2020-21</u>

Communal Harmony & Flag Day celebrations 19.11.2021 to 25.11.2021

#### COMMUNAL HARMONY CAMPAIGN WEEK

In this regard, the cadets have distributed 650 stickers (Received 600 from NHFC & 50 from Battalion) to the public and other officials in Kurnool and collected donations an amount of Rs. 13100 (Rupees Thirteen Thousand One Hundred Only). The amount of Rs. 13100 (Rupees Thirteen Thousand One Hundred Only) has been deposited in the NCC office of 28th Andhra Battalion, Kurnool on 26th November 2021

Teachers from Govt. Boys school are donating money as token of respect and honor for the children

The Chief Guest and Hon'ble Vice Chancellor Prof. D.V.R.Sai Gopal addressed the cadets and congratulated for their acceptance to fulfill the task of campaign. He appreciated the college management for initiating such excellent programmes for promoting the objectives of NCC. He further advised the cadets to reach the highest goals with the help of NCC only.