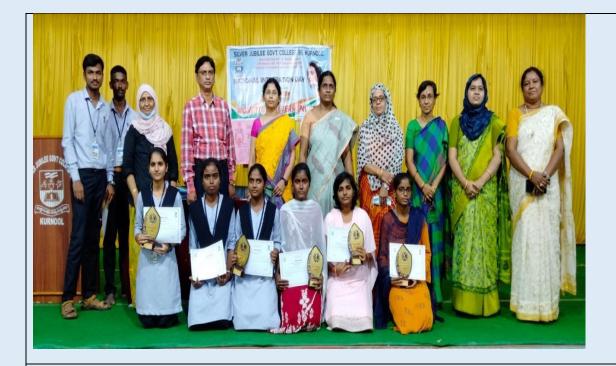

## ఘనంగా జాతీయ సమైక్యత దినోత్సవం

కర్నూలు విద్య, నవంబర్ 19(ప్రభన్యూస్)ః నగరంలోని శుక్రవారం సిల్వర్జూబ్లి కళాశాలలో ఘనంగా జాతీయ సమైక్యత దినోత్సవాన్ని నిర్వహించారు. ఈ సందర్భంగా కళాశాల ప్రిన్సిపాల్ డాక్టర్ వివిఎస్ కుమార్ మాట్లాడుతూ, ఇందిరాగాంధీ జీవిత విశేషాలను తెలియజేస్తూ ఆమె తొలి మహిళా ప్రధాని అదేవిధంగా అలీ నోద్యమ నాయకురాలు అని విద్యార్థులు ఆమెను స్పూర్తిగా తీసుకోవాలని పిలుపునిచ్చారు. అనంతరం ముఖ్య అతిథిగా హాజరైన డాక్టర్ కవిత మాట్లాడుతూ, 1975-85వ దశకాన్ని అంతర్జాతీయ మహిళా దశాబ్దంగా ప్రకటించారని, స్త్రీ సమానత సాధికారత అనే అంశాలు ప్రధానంగా తీసుకొని ప్రెంచ్, చైనా విప్తవాలు జరిగాయని విద్యార్థులు కూడా తమ హక్కుల కోసం పోరాటాలు చేయాలన్నారు. అనంతరం వ్యాసరచన

విద్యార్తులతో సిల్వర్జ్ కళాశాల బృందం

పోటీల్లో గెలుపొందిన విద్యార్థులకు బహుమతులు అందజేశారు. ఈ కార్యక్రమంలో డాక్టర్ ప్రసాద్రెడ్డి, డాక్టర్ అక్తార్భాను, ఎం పార్వతి, డాక్టర్ అనూష, డాక్టర్ సుధారాణి, డాక్టర్ స్పప్న, డాక్టర్ వెంకటలక్ష్మమ్మ, అధ్యాపకులు, విద్యార్థులు, తదతరులు పాల్గొన్నారు.