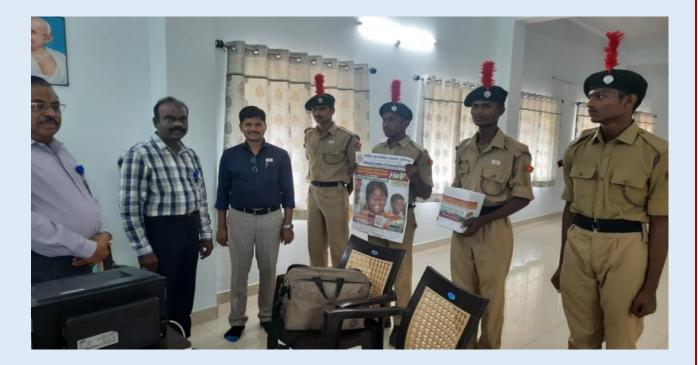

#### COMMUNAL HARMONY CAMPAIGN WEEK

In this regard, the cadets have distributed 650 stickers (Received 600 from NHFC & 50 from Battalion) to the public and other officials in Kurnool and collected donations an amount of Rs. 13100 (Rupees Thirteen Thousand One Hundred Only). The amount of Rs. 13100 (Rupees Thirteen Thousand One Hundred Only) has been deposited in the NCC office of 28th Andhra Battalion, Kurnool on 26th November 2021

Teachers from Govt. Boys school are donating money as token of respect and honor for the children

The Chief Guest and Hon'ble Vice Chancellor Prof. D.V.R.Sai Gopal addressed the cadets and congratulated for their acceptance to fulfill the task of campaign. He appreciated the college management for initiating such excellent programmes for promoting the objectives of NCC. He further advised the cadets to reach the highest goals with the help of NCC only.