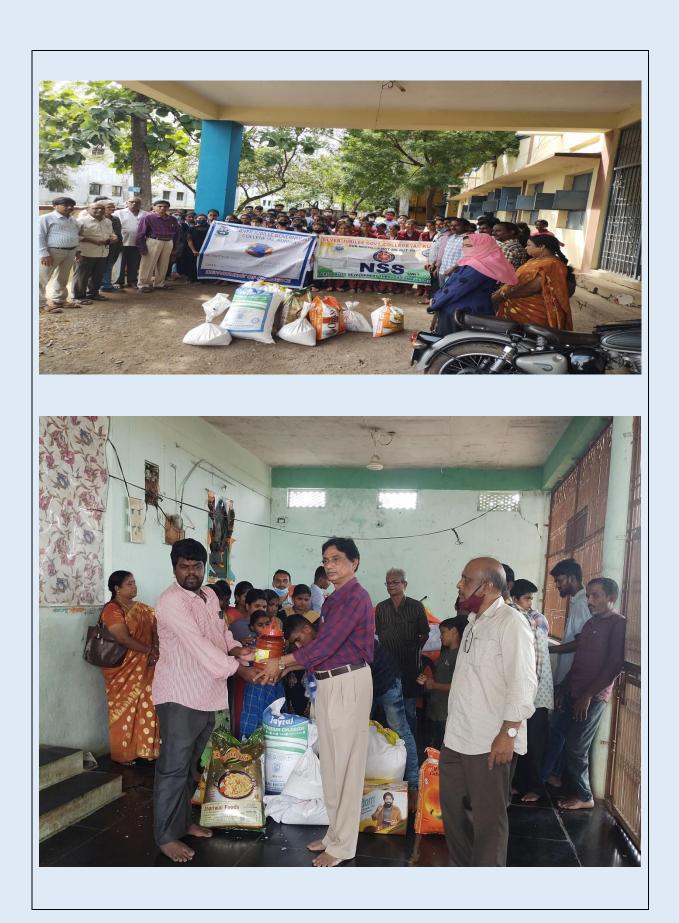

Fri, 19 November 2021 https://epaper.prabhanews.com/c/64424436

1

| 1.Name of the In-charge of the Department           | N.Venkata Krishnaiah,                               |                |                        |         |  |
|-----------------------------------------------------|-----------------------------------------------------|----------------|------------------------|---------|--|
| 2.Name of the Activity                              | A Visit to Amma Andhula Pathasaala,                 |                |                        | la,     |  |
|                                                     | Pasupula Road, Kurnool                              |                |                        |         |  |
| 3.Type of the Activity                              | Best Pr                                             | Best Practices |                        |         |  |
| 4.Conducted through                                 | NSS Co                                              | ommu           | nity service           |         |  |
| 5.No of Days and Date & time                        | No Day                                              | /S:            | Date: 16-11-2021       | Time    |  |
|                                                     | 1                                                   |                |                        | :11     |  |
|                                                     |                                                     |                |                        | AM      |  |
| 6.Activity ( Conducted / Participated)              | Conduc                                              | cted           |                        |         |  |
| 7.International/ National/ State/ District/ College | College                                             | eLevel         |                        |         |  |
| Level                                               |                                                     |                |                        |         |  |
| 8.Details of Resource persons                       | 1.Dr.V.                                             | V.S.Kı         | ımar, Principal        |         |  |
|                                                     | 2.Dr.B.                                             | R.Pra          | sada Reddy, Vice Prine | cipal   |  |
|                                                     |                                                     |                |                        |         |  |
| 9.Name of the lecturers involved                    |                                                     | nkata          | Krichnaiah 1/C of the  |         |  |
|                                                     | Depart                                              |                | Krishnaiah, I/C of the |         |  |
|                                                     |                                                     |                | (rishnaiah Satty       |         |  |
|                                                     | 2 .Dr.R.Bala Krishnaiah Setty<br>3.Dr.D.Srinivasulu |                |                        |         |  |
|                                                     |                                                     |                |                        |         |  |
|                                                     | 4.Dr.V.Mohan Nayak                                  |                |                        |         |  |
|                                                     | 5.Dr.Fahmida                                        |                |                        |         |  |
|                                                     | 6.Dr.Ve                                             | enkata         | llakshmamma            |         |  |
| 10.No. of Lecturers participated                    | 8                                                   |                |                        |         |  |
| 11.No. of students involved / participated          | 60                                                  |                |                        |         |  |
| 12. A brief report : Department of Commerce visi    | ted Amn                                             | na And         | dhula Pathasala , Pasu | pula    |  |
| Road, Kurnool " to donate the food requirem         | ents on 1                                           | 16-11-         | 2021. 60 students and  | d Staff |  |
| came forward to donate the fund RS.13,000/-         | -                                                   |                | ••••                   |         |  |
| Food Grains etc. The UG and PG Students, Dr.        |                                                     |                | •                      |         |  |
| Reddy, Vice Principal and Faculty of Departme       |                                                     |                | · · ·                  |         |  |
| programme. The objective of this programme          | e is to inc                                         | ulcate         | e human values among   | g the   |  |
| students.                                           |                                                     |                |                        |         |  |
| 13.Supporting evidences enclosed:                   |                                                     | Yes            |                        |         |  |
| (with Press Note/ photos)                           |                                                     |                |                        |         |  |
|                                                     |                                                     |                |                        |         |  |