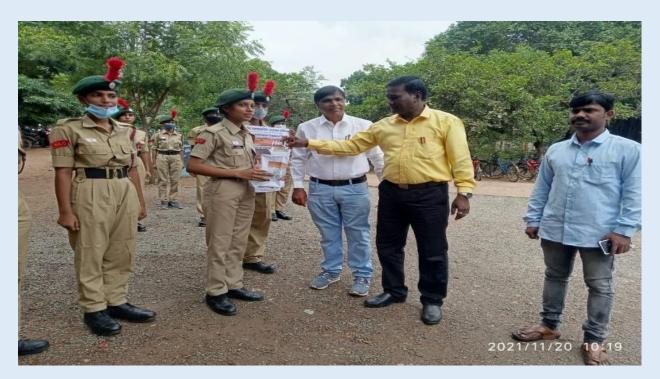

#### COMMUNAL HARMONY CAMPAIGN WEEK

In this regard, the cadets have distributed 650 stickers (Received 600 from NHFC & 50 from Battalion) to the public and other officials in Kurnool and collected donations an amount of Rs. 13100 (Rupees Thirteen Thousand One Hundred Only). The amount of Rs. 13100 (Rupees Thirteen Thousand One Hundred Only) has been deposited in the NCC office of 28th Andhra Battalion, Kurnool on 26th November 2021

Teachers from Govt. Boys school are donating money as token of respect and honor for the children

The Chief Guest and Hon'ble Vice Chancellor Prof. D.V.R.Sai Gopal addressed the cadets and congratulated for their acceptance to fulfill the task of campaign. He appreciated the college management for initiating such excellent programmes for promoting the objectives of NCC. He further advised the cadets to reach the highest goals with the help of NCC only.